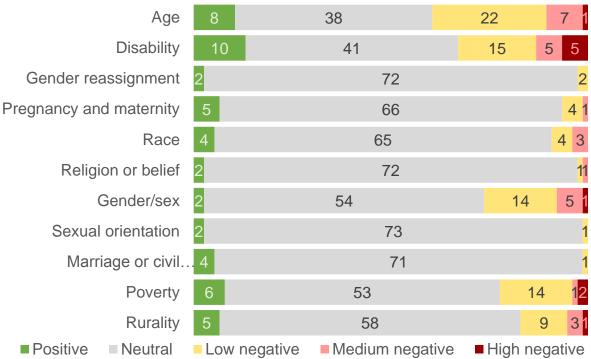

The chart below provides a summary of the anticipated impacts by characteristic. It shows that the key characteristics most likely to be negatively impacted are age (30 negative impacts), disability (25 negative impacts), gender/sex (20 negative impacts), and poverty (17 negative impacts). The high proportion of negative impacts relating to age and disability reflect that 33 of the 75 EIAs were in relation to proposed changes to services in Adults Health and Care and Children's Services, which account for over 75% of expenditure<sup>1</sup>, with services that most frequently support young, older, and disabled people.